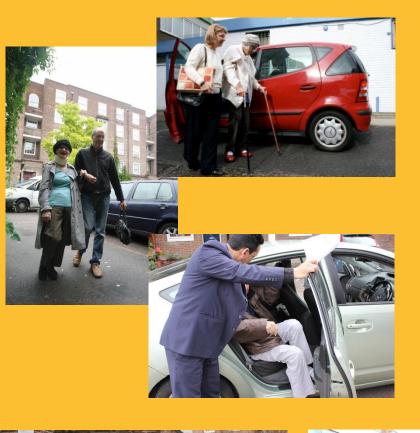

## Community Car Scheme

- Available to residents of RBKC and Westminster
- Provided by volunteers
- Volunteers use their own cars, or our designated vehicles
- Book a car to attend everyday activities and classes, visit friends and family, attend appointments or anything else

Membership service

 Members can use all 3 Schemes