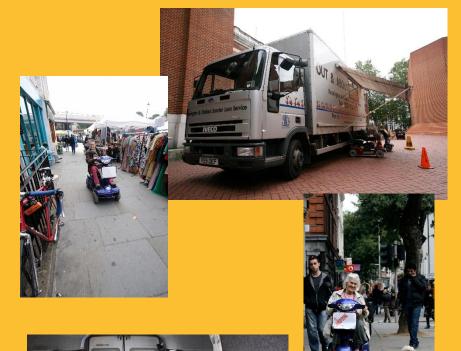

#### **Mobility Scooters**

- Available for FREE to residents of RBKC and Westminster
- Visit places of interest, meet friends and enjoy local scenery
- Scooters can be collected at different locations
- We also provide Manual Wheelchairs