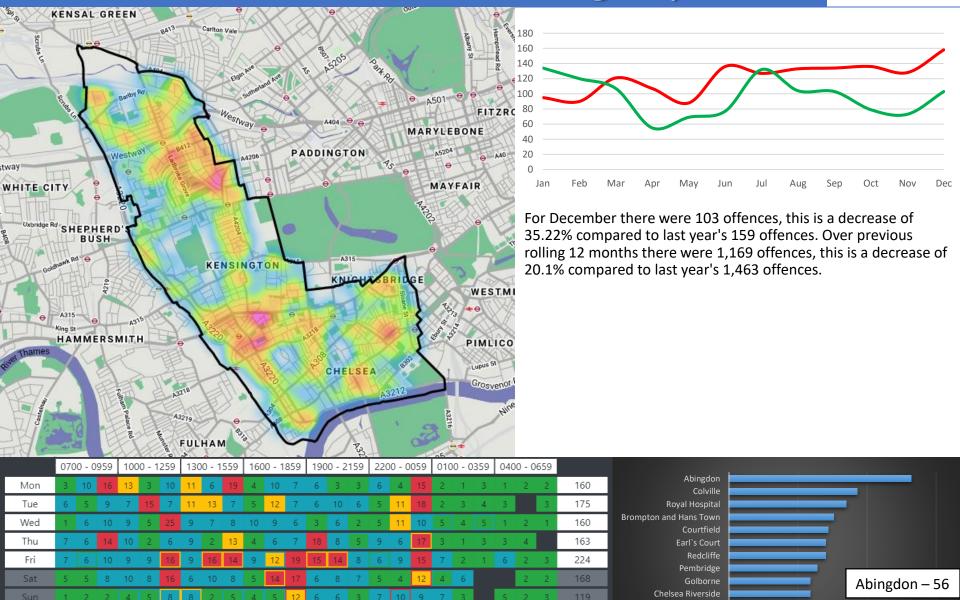

| 8     | 17        | 16          | 24   | 23   | 23          | 28  | 32  | 30          | 34  | 28  | 27          | 31  | 29    | 28             | 17  | 31    | 32          | 17 | 14 | 4           | 6  | 3  | 515   |   |
| Sun   | 6   | 12    | 16        | 16          | 12   | 29   | 20          | 30  | 30  | 26          | 30  | 29  | 27          | 21  | 19    | 21             | 18  | 34    | 9           | 7  | 5  | 2           | 1  | 4  | 424   |   |
| Total | 65  | 119   | 152       | 138         | 165  | 249  | 202         | 242 | 241 | 262         | 235 | 229 | 176         | 197 | 149   | 160            | 117 | 240   | 94          | 77 | 55 | 35          | 29 | 36 | 3,664 |   |

FULHAM



Violence Against the Person - Other Violence

#### Residential Burglary

2019 – Red 2020 - Green



50

100

150

1,169

#### Non Residential Burglary

2019 – Red 2020 - Green



#### Domestic

2019 - Red 2020 - Green



348

293

283

321

2,182





Tue

Wed

#### Total stops for the year (Jan 2020 to Dec 2020) – 6,484 which accounts for 2.0% of the Met