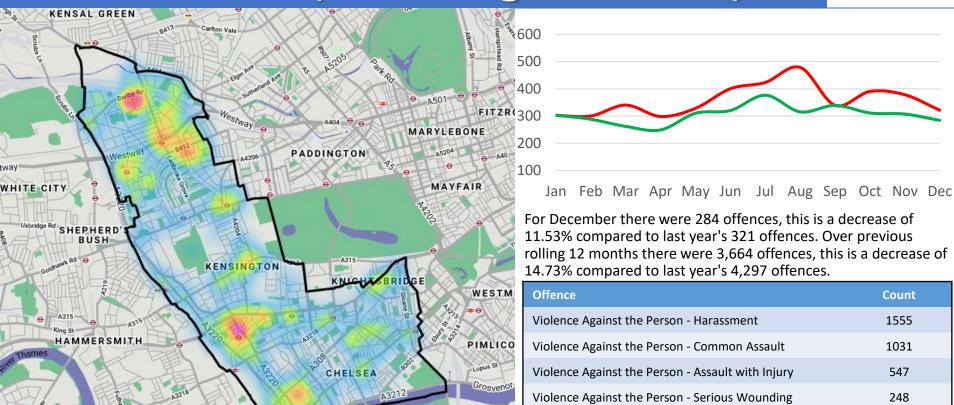

#### VAP (excluding Domestic)

2019 – Red 2020 - Green

|       |     |       | Barrier I | 0/2         | 11.1 | 2 11 | 1           |     |     | 1           |     |     |             | 1   | - 23: | and the second |     | APPL. | 100         |    |    |             |    |    |       |   |
|-------|-----|-------|-----------|-------------|------|------|-------------|-----|-----|-------------|-----|-----|-------------|-----|-------|----------------|-----|-------|-------------|----|----|-------------|----|----|-------|---|
|       | 070 | 0 - 0 | 959       | 1000 - 1259 |      | 259  | 1300 - 1559 |     |     | 1600 - 1859 |     |     | 1900 - 2159 |     |       | 2200 - 0059    |     |       | 0100 - 0359 |    |    | 0400 - 0659 |    |    |       |   |
| Mon   | 6   | 21    | 25        | 15          | 24   | 34   | 33          | 32  | 38  | 35          | 33  | 44  | 21          | 22  | 20    | 17             | 13  | 24    | 7           | 6  | 3  | 3           | 5  | 7  | 488   |   |
| Tue   | 7   | 22    | 26        | 20          | 20   | 37   | 22          | 32  | 28  | 41          | 28  | 27  | 27          | 25  | 16    | 22             | 18  | 43    | 11          | 14 | 10 | 4           | 3  | 4  | 507   |   |
| Wed   | 12  | 25    | 18        | 26          | 26   | 38   | 30          | 38  | 41  | 44          | 28  | 31  | 18          | 30  | 16    | 25             | 16  | 36    | 13          | 13 | 3  | 9           | 5  | 4  | 545   | В |
| Thu   | 8   | 17    | 24        | 19          | 35   | 38   | 31          | 39  | 25  | 43          | 38  | 33  | 23          | 36  | 23    | 29             | 19  | 35    | 9           | 7  | 5  | 4           | 5  | 8  | 553   |   |
| Fri   | 13  | 14    | 26        | 26          | 24   | 50   | 43          | 43  | 47  | 43          | 44  | 37  | 33          | 32  | 26    | 18             | 16  | 37    | 13          | 13 | 15 | 9           | 4  | 6  | 632   |   |
| Sat   | 13  | 8     | 17        | 16          | 24   | 23   | 23          | 28  | 32  | 30          | 34  | 28  | 27          | 31  | 29    | 28             | 17  | 31    | 32          | 17 | 14 | 4           | 6  | 3  | 515   |   |
| Sun   | 6   | 12    | 16        | 16          | 12   | 29   | 20          | 30  | 30  | 26          | 30  | 29  | 27          | 21  | 19    | 21             | 18  | 34    | 9           | 7  | 5  | 2           | 1  | 4  | 424   |   |
| Total | 65  | 119   | 152       | 138         | 165  | 249  | 202         | 242 | 241 | 262         | 235 | 229 | 176         | 197 | 149   | 160            | 117 | 240   | 94          | 77 | 55 | 35          | 29 | 36 | 3,664 |   |