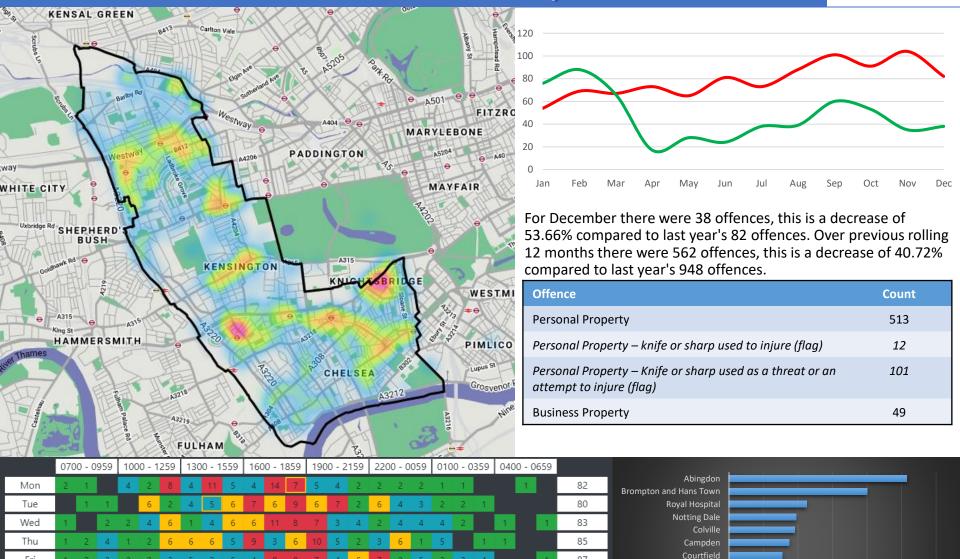

ft and Handling - Other Theft                     | 2688  |  |  |  |  |
| Theft and Handling - Theft From M/V                  | 1901  |  |  |  |  |
| Violence Against the Person - Harassment             | 1871  |  |  |  |  |
| Other Accepted Crime - Others - Other Accepted Crime | 1745  |  |  |  |  |
| Violence Against the Person - Common Assault         | 1313  |  |  |  |  |
| Burglary - Burglary - Residential                    | 1169  |  |  |  |  |
| Theft and Handling - Theft From Shops                | 1083  |  |  |  |  |
| Drugs - Possession Of Drugs                          | 1052  |  |  |  |  |
| Theft and Handling - Theft/Taking of Pedal Cycles    | 808   |  |  |  |  |
| Violence Against the Person - Assault with Injury    | 806   |  |  |  |  |



Abingdon – 20

100

## Robbery



OFFICIAL

87

562

Fri

20

Stanley Pembridge

Golborne

### Watch Robbery

2019 – Red 2020 - Green



**OFFICIAL** 

74

10

# Knife Crime (Overall)

2019 – Red 2020 - Green



526

150

50

### Knife Crime (XI/XT)

2019 – Red 2020 - Green



270

20

#### VAP (excluding Domestic)

2019 – Red 2020 - Green



|       |     |       | Barrier I | 0/2         | 11.1 | 2 11 | 1           |     |     | 1           |     |     |             | 1   | - 23: | and the second |     | APPL. | 100         |    |    |             |    |    |       |   |
|-------|-----|-------|-----------|-------------|------|------|-------------|-----|-----|-------------|-----|-----|-------------|-----|-------|----------------|-----|-------|-------------|----|----|-------------|----|----|-------|---|
|       | 070 | 0