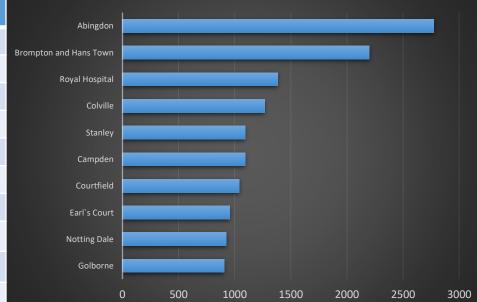

-------|-------|--|--|--|--|
| Theft and Handling - Other Theft                     | 2688  |  |  |  |  |
| Theft and Handling - Theft From M/V                  | 1901  |  |  |  |  |
| Violence Against the Person - Harassment             | 1871  |  |  |  |  |
| Other Accepted Crime - Others - Other Accepted Crime | 1745  |  |  |  |  |
| Violence Against the Person - Common Assault         | 1313  |  |  |  |  |
| Burglary - Burglary - Residential                    | 1169  |  |  |  |  |
| Theft and Handling - Theft From Shops                | 1083  |  |  |  |  |
| Drugs - Possession Of Drugs                          | 1052  |  |  |  |  |
| Theft and Handling - Theft/Taking of Pedal Cycles    | 808   |  |  |  |  |
| Violence Against the Person - Assault with Injury    | 806   |  |  |  |  |



Abingdon – 20

100

## Robbery



OFFICIAL

87

562

Fri

20

Stanley Pembridge

Golborne

### Watch Robbery

2019 – Red 2020 - Green



**OFFICIAL** 

74

10

# Knife Crime (Overall)

2019 – Red 2020 - Green



526

150

50

### Knife Crime (XI/XT)

2019 – Red 2020 - Green



270

20

#### VAP (excluding Domestic)

2019 – Red 2020 - Green



|       |     |       | Barrier I | 0/2         | 11.1 | 2 11 | 1           |     |     | 1           |     |     |             | 1   | - 23: | and the second |     | APPL. | 100         |    |    |             |    |    |       |   |
|-------|-----|-------|-----------|-------------|------|------|-------------|-----|-----|-------------|-----|-----|-------------|-----|-------|----------------|-----|-------|-------------|----|----|-------------|----|-