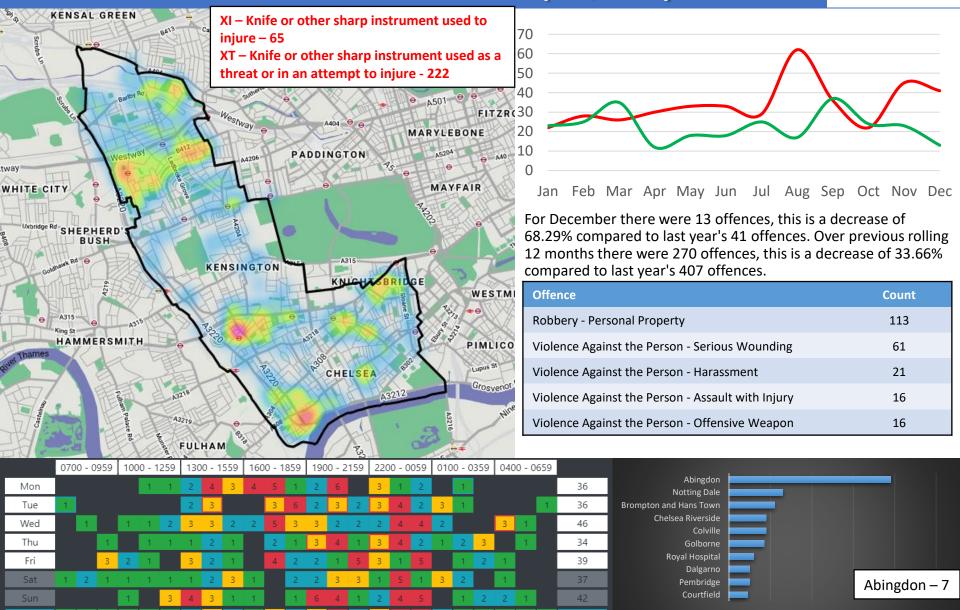

rime - Others - Other Accepted Crime | 1745  |  |  |  |  |
| Violence Against the Person - Common Assault         | 1313  |  |  |  |  |
| Burglary - Burglary - Residential                    | 1169  |  |  |  |  |
| Theft and Handling - Theft From Shops                | 1083  |  |  |  |  |
| Drugs - Possession Of Drugs                          | 1052  |  |  |  |  |
| Theft and Handling - Theft/Taking of Pedal Cycles    | 808   |  |  |  |  |
| Violence Against the Person - Assault with Injury    | 806   |  |  |  |  |



Abingdon – 20

100

## Robbery



OFFICIAL

87

562

Fri

20

Stanley Pembridge

Golborne

### Watch Robbery

2019 – Red 2020 - Green



**OFFICIAL** 

74

10

# Knife Crime (Overall)

2019 – Red 2020 - Green



526

150

50

### Knife Crime (XI/XT)

2019 – Red 2020 - Green



270

20

#### VAP (excluding Domestic)

2019 – Red 2020 - Green



|       |     |       | Barrier I | 0/2         | 11.1 | 2 11 | 1           |     |     | 1           |     |     |             | 1   | - 23: | and the second |     | APPL. | 100         |    |    |             |    |    |       |   |
|-------|-----|-------|-----------|-------------|------|------|-------------|-----|-----|-------------|-----|-----|-------------|-----|-------|----------------|-----|-------|-------------|----|----|-------------|----|----|-------|---|
|       | 070 | 0 - 0 | 959       | 1000 - 1259 |      | 259  | 1300 - 1559 |     |     | 1600 - 1859 |     |     | 1900 - 2159 |     |       | 2200 - 0059    |     |       | 0100 - 0359 |    |    | 0400 - 0659 |    |    |       |   |
| Mon   | 6   | 21    | 25