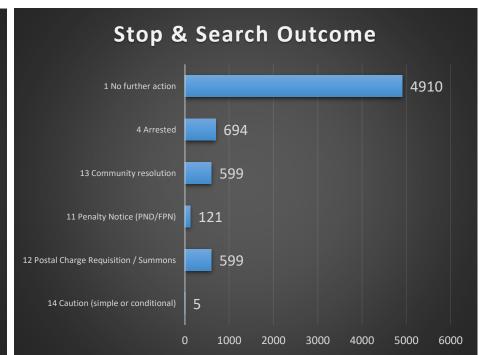

#### Total stops for the year (Jan 2020 to Dec 2020) – 6,484 which accounts for 2.0% of the Met