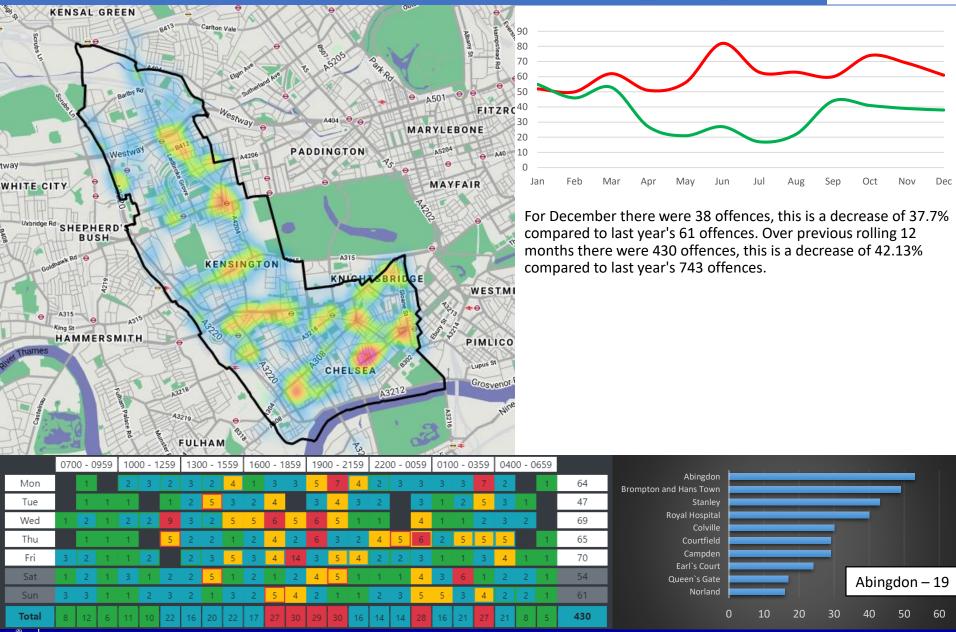

| 34  | 28  | 27          | 31  | 29    | 28             | 17  | 31    | 32          | 17 | 14 | 4           | 6  | 3  | 515   |   |
| Sun   | 6   | 12    | 16        | 16          | 12   | 29   | 20          | 30  | 30  | 26          | 30  | 29  | 27          | 21  | 19    | 21             | 18  | 34    | 9           | 7  | 5  | 2           | 1  | 4  | 424   |   |
| Total | 65  | 119   | 152       | 138         | 165  | 249  | 202         | 242 | 241 | 262         | 235 | 229 | 176         | 197 | 149   | 160            | 117 | 240   | 94          | 77 | 55 | 35          | 29 | 36 | 3,664 |   |

FULHAM



Violence Against the Person - Other Violence

#### Residential Burglary

2019 – Red 2020 - Green



50

100

150

1,169

#### Non Residential Burglary

2019 – Red 2020 - Green



#### Domestic

2019 - Red 2020 - Green



348

293

283

321

2,182





Tue

Wed

#### Total stops for the year (Jan 2020 to Dec 2020) – 6,484 which accounts for 2.0% of the Met