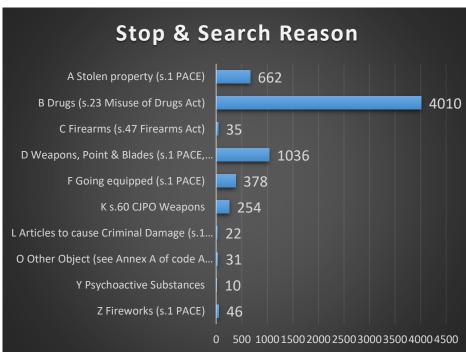

#### Total stops for the year (Jan 2020 to Dec 2020) – 6,484 which accounts for 2.0% of the Met