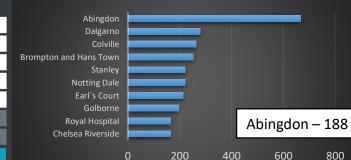

| 16  | 37    | 13          | 13 | 15 | 9           | 4  | 6  | 632   |   |
| Sat   | 13  | 8     | 17        | 16          | 24   | 23   | 23          | 28  | 32  | 30          | 34  | 28  | 27          | 31  | 29    | 28             | 17  | 31    | 32          | 17 | 14 | 4           | 6  | 3  | 515   |   |
| Sun   | 6   | 12    | 16        | 16          | 12   | 29   | 20          | 30  | 30  | 26          | 30  | 29  | 27          | 21  | 19    | 21             | 18  | 34    | 9           | 7  | 5  | 2           | 1  | 4  | 424   |   |
| Total | 65  | 119   | 152       | 138         | 165  | 249  | 202         | 242 | 241 | 262         | 235 | 229 | 176         | 197 | 149   | 160            | 117 | 240   | 94          | 77 | 55 | 35          | 29 | 36 | 3,664 |   |

FULHAM



Violence Against the Person - Other Violence

#### Residential Burglary

2019 – Red 2020 - Green



50

100

150

1,169

#### Non Residential Burglary

2019 – Red 2020 - Green



#### Domestic

2019 - Red 2020 - Green



348

293

283

321

2,182





Tue

Wed

#### Total stops for the year (Jan 2020 to Dec 2020) – 6,484 which accounts for 2.0% of the Met