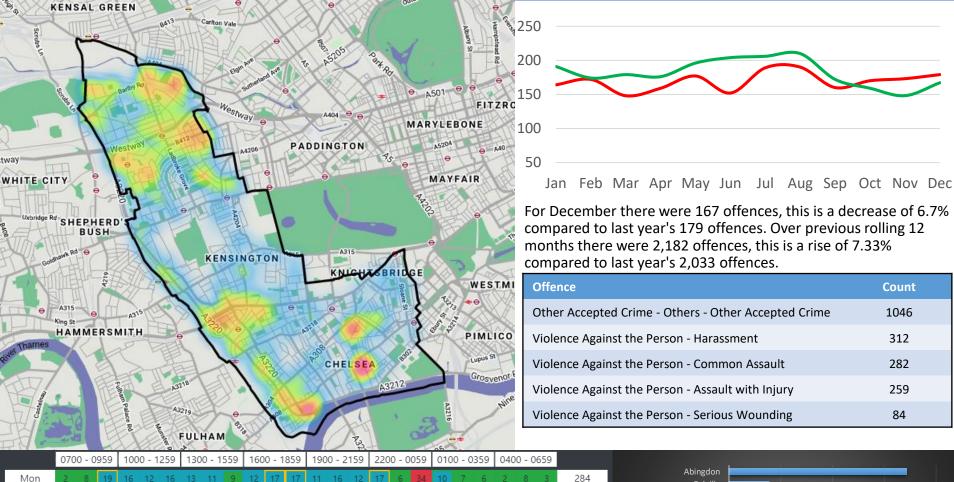

29    | 28             | 17  | 31    | 32          | 17 | 14 | 4           | 6  | 3  | 515   |   |
| Sun   | 6   | 12    | 16        | 16          | 12   | 29   | 20          | 30  | 30  | 26          | 30  | 29  | 27          | 21  | 19    | 21             | 18  | 34    | 9           | 7  | 5  | 2           | 1  | 4  | 424   |   |
| Total | 65  | 119   | 152       | 138         | 165  | 249  | 202         | 242 | 241 | 262         | 235 | 229 | 176         | 197 | 149   | 160            | 117 | 240   | 94          | 77 | 55 | 35          | 29 | 36 | 3,664 |   |

FULHAM



Violence Against the Person - Other Violence

#### Residential Burglary

2019 – Red 2020 - Green



50

100

150

1,169

#### Non Residential Burglary

2019 – Red 2020 - Green



#### Domestic

2019 - Red 2020 - Green



348

293

283

321

2,182





Tue

Wed

#### Total stops for the year (Jan 2020 to Dec 2020) – 6,484 which accounts for 2.0% of the Met