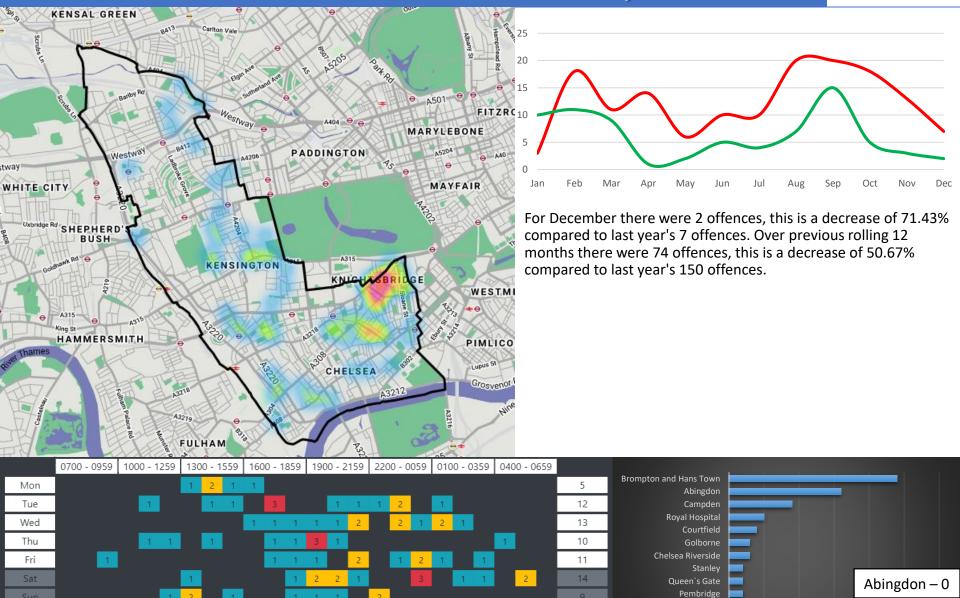

om M/V                  | 1901  |  |  |  |  |
| Violence Against the Person - Harassment             | 1871  |  |  |  |  |
| Other Accepted Crime - Others - Other Accepted Crime | 1745  |  |  |  |  |
| Violence Against the Person - Common Assault         | 1313  |  |  |  |  |
| Burglary - Burglary - Residential                    | 1169  |  |  |  |  |
| Theft and Handling - Theft From Shops                | 1083  |  |  |  |  |
| Drugs - Possession Of Drugs                          | 1052  |  |  |  |  |
| Theft and Handling - Theft/Taking of Pedal Cycles    | 808   |  |  |  |  |
| Violence Against the Person - Assault with Injury    | 806   |  |  |  |  |



Abingdon – 20

100

## Robbery



OFFICIAL

87

562

Fri

20

Stanley Pembridge

Golborne

### Watch Robbery

2019 – Red 2020 - Green



**OFFICIAL** 

74

10

# Knife Crime (Overall)

2019 – Red 2020 - Green



526

150

50

### Knife Crime (XI/XT)

2019 – Red 2020 - Green



270

20

#### VAP (excluding Domestic)

2019 – Red 2020 - Green



|       |     |       | Barrier I | 0/2         | 11.1 | 2 11 | 1           |     |     | 1           |     |     |             | 1   | - 23: | and the second |     | APPL. | 100         |    |    |             |    |    |       |   |
|-------|-----|-------|-----------|-------------|------|------|-------------|-----|-----|-------------|-----|-----|-------------|-----|-------|----------------|-----|-------|-------------|----|----|-------------|----|----|-------|---|
|       | 070 | 0 - 0 | 959       | 1000 - 1259 |      | 259  | 1300 - 1559 |     |     | 1600 - 1859 |     |     | 1900