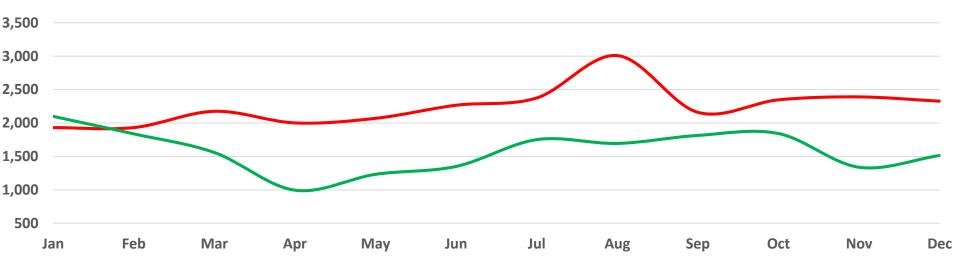

#### **Total Notifiable Offences**

2019 – Red 2020 - Green

| Offence                                              | Count |  |  |  |  |
|------------------------------------------------------|-------|--|--|--|--|
| Theft and Handling - Other Theft                     | 2688  |  |  |  |  |
| Theft and Handling - Theft From M/V                  | 1901  |  |  |  |  |
| Violence Against the Person - Harassment             | 1871  |  |  |  |  |
| Other Accepted Crime - Others - Other Accepted Crime | 1745  |  |  |  |  |
| Violence Against the Person - Common Assault         | 1313  |  |  |  |  |
| Burglary - Burglary - Residential                    | 1169  |  |  |  |  |
| Theft and Handling - Theft From Shops                | 1083  |  |  |  |  |
| Drugs - Possession Of Drugs                          | 1052  |  |  |  |  |
| Theft and Handling - Theft/Taking of Pedal Cycles    | 808   |  |  |  |  |
| Violence Against the Person - Assault with Injury    | 806   |  |  |  |  |