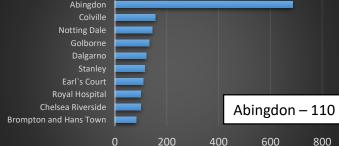

31    | 32          | 17 | 14 | 4           | 6  | 3  | 515   |   |
| Sun   | 6   | 12    | 16        | 16          | 12   | 29   | 20          | 30  | 30  | 26          | 30  | 29  | 27          | 21  | 19    | 21             | 18  | 34    | 9           | 7  | 5  | 2           | 1  | 4  | 424   |   |
| Total | 65  | 119   | 152       | 138         | 165  | 249  | 202         | 242 | 241 | 262         | 235 | 229 | 176         | 197 | 149   | 160            | 117 | 240   | 94          | 77 | 55 | 35          | 29 | 36 | 3,664 |   |

FULHAM



Violence Against the Person - Other Violence

#### Residential Burglary

2019 – Red 2020 - Green



50

100

150

1,169

#### Non Residential Burglary

2019 – Red 2020 - Green



#### Domestic

2019 - Red 2020 - Green



348

293

283

321

2,182





Tue

Wed

#### Total stops for the year (Jan 2020 to Dec 2020) – 6,484 which accounts for 2.0% of the Met