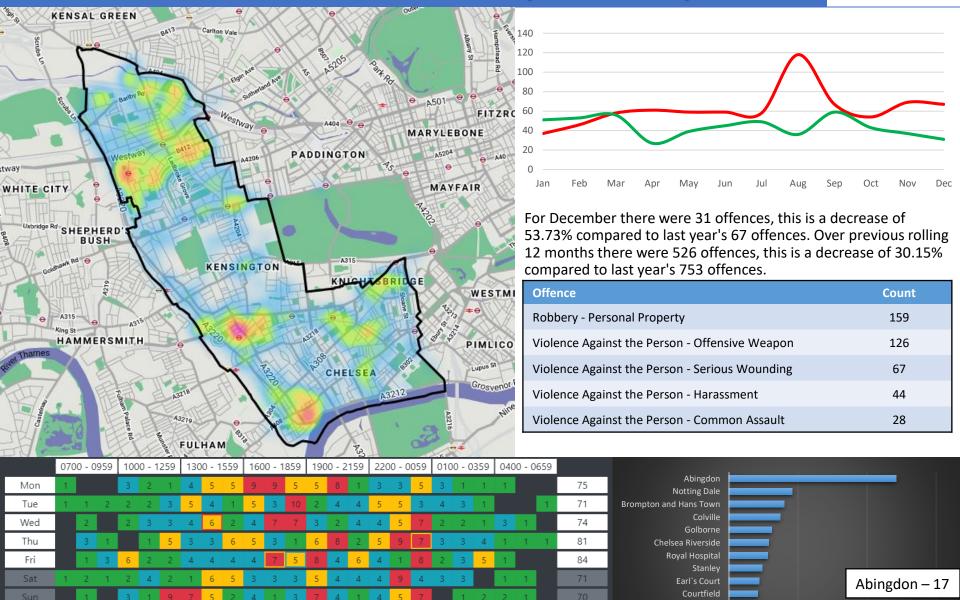

- Harassment             | 1871  |  |  |  |  |
| Other Accepted Crime - Others - Other Accepted Crime | 1745  |  |  |  |  |
| Violence Against the Person - Common Assault         | 1313  |  |  |  |  |
| Burglary - Burglary - Residential                    | 1169  |  |  |  |  |
| Theft and Handling - Theft From Shops                | 1083  |  |  |  |  |
| Drugs - Possession Of Drugs                          | 1052  |  |  |  |  |
| Theft and Handling - Theft/Taking of Pedal Cycles    | 808   |  |  |  |  |
| Violence Against the Person - Assault with Injury    | 806   |  |  |  |  |



Abingdon – 20

100

## Robbery



OFFICIAL

87

562

Fri

20

Stanley Pembridge

Golborne

### Watch Robbery

2019 – Red 2020 - Green



**OFFICIAL** 

74

10

# Knife Crime (Overall)

2019 – Red 2020 - Green



526

150

50

### Knife Crime (XI/XT)

2019 – Red 2020 - Green



270

20

#### VAP (excluding Domestic)

2019 – Red 2020 - Green



|       |     |       | Barrier I | 0/2         | 11.1 | 2 11 | 1           |     |     | 1           |     |     |             | 1   | - 23: | and the second |     | APPL. | 100         |    |    |             |    |    |       |   |
|-------|-----|-------|-----------|-------------|------|------|-------------|-----|-----|-------------|-----|-----|-------------|-----|-------|----------------|-----|-------|-------------|----|----|-------------|----|----|-------|---|
|       | 070 | 0 - 0 | 959       | 1000 - 1259 |      | 259  | 1300 - 1559 |     |     | 1600 - 1859 |     |     | 1900 - 2159 |     |       | 2200 - 0059    |     |       | 0100 - 0359 |    |