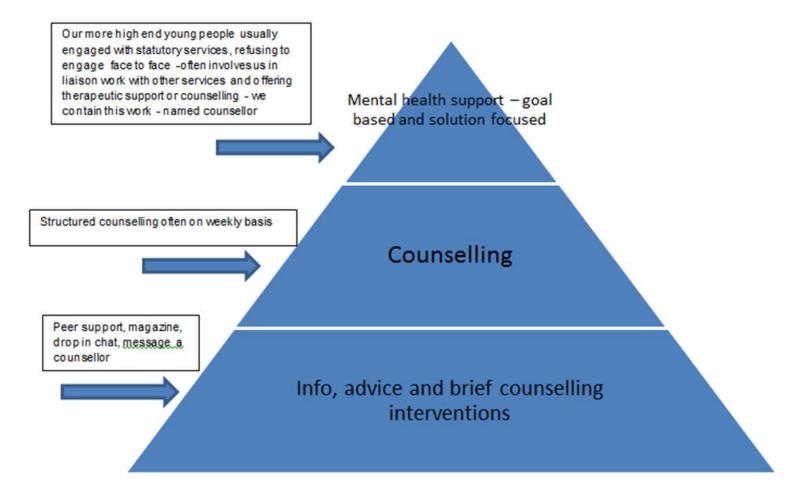

## **Stepped care approach**

The development of this triangle of interventions on KOOTH has been a direct result of being Outcome-Informed – looking at what works for whom, where, why and how. Now we are informed by this framework, our use of outcome measures has been adapted to suit these levels of interventions.