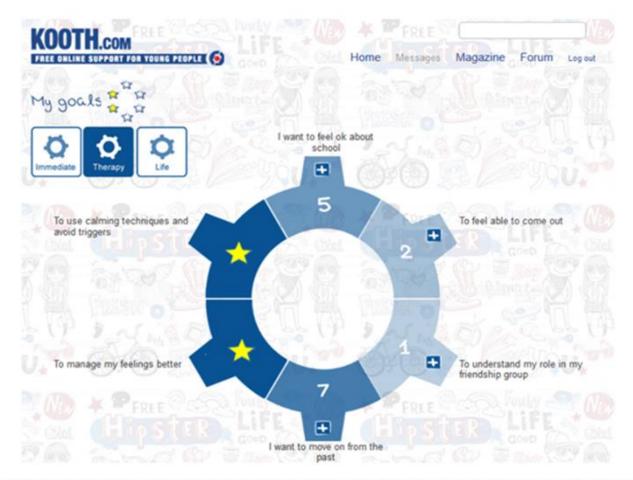

## **CoGS on Kooth**

The young person can score where they are up to in achieving this goal at any time (in chat with a counsellor or simply when they are logged onto their home page on KOOTH.COM). When they score 10, it indicates that the goal has been achieved, and this is illustrated by a gold star.