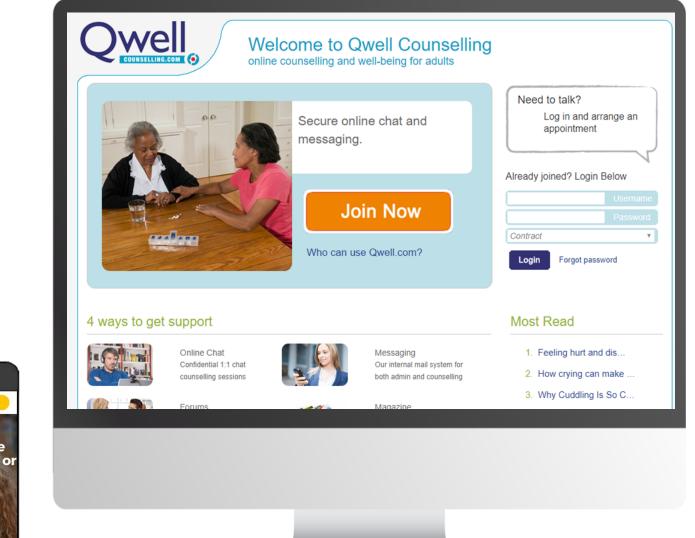

#### www.qwellcounselling.com

Online counsellors 365 days a year up to 10pm, through either drop-in sessions or scheduled text-based sessions

| _ |  |
|---|--|
|   |  |
|   |  |
|   |  |

Self-help materials co-produced by other adults