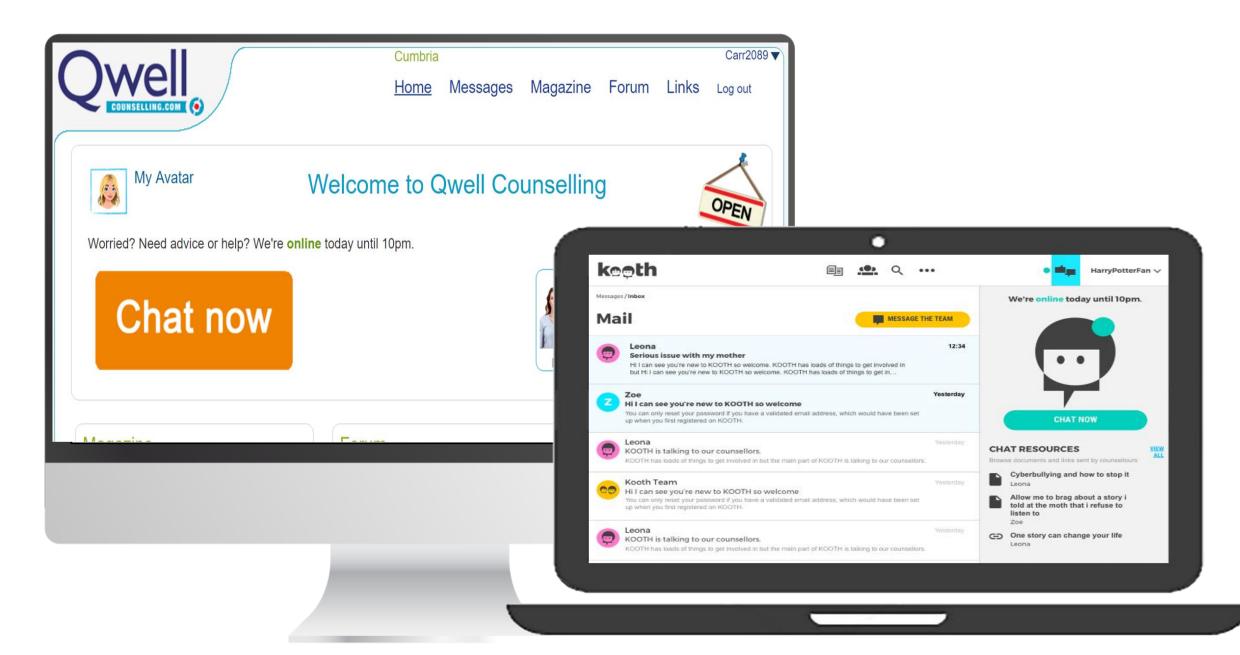

## Send a message to a counsellor

|                            | •                                                            |                           |                                                  |
|----------------------------|--------------------------------------------------------------|---------------------------|--------------------------------------------------|
| keeth                      | E <u>.</u> q                                                 | ● ➡ HarryPotterFan ~      | well                                             |
| Messages / Message the Tea |                                                              |                           | Home <u>Messages</u> Magazine Forum Links Log o  |
|                            | Message the team                                             |                           | Message the team                                 |
|                            | Subject                                                      |                           |                                                  |
|                            | Serious issue with my mother                                 |                           |                                                  |
|                            | Content                                                      |                           | New message to: The counselling team             |
|                            | Please write your message here then press the submit button. |                           | Please type your message to The counselling team |
|                            |                                                              |                           |                                                  |
|                            |                                                              |                           |                                                  |
|                            |                                                              |                           |                                                  |
|                            |                                                              |                           |                                                  |
|                            |                                                              |                           |                                                  |
|                            |                                                              | 0/4000                    |                                                  |
|                            |                                                              |                           |                                                  |
|                            |                                                              |                           |                                                  |
|                            | Wo                                                           | rkers will get back to yo | u as soon as                                     |
|                            |                                                              | possible, usually within  |                                                  |
|                            |                                                              |                           |                                                  |
|                            |                                                              | hopefully the same        | uay                                              |