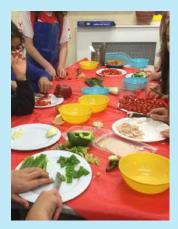

### Children's Cooking Workshop

Ages 6 -14 years

Discover simple and nutritious recipes that children can easily recreate in their own kitchens.