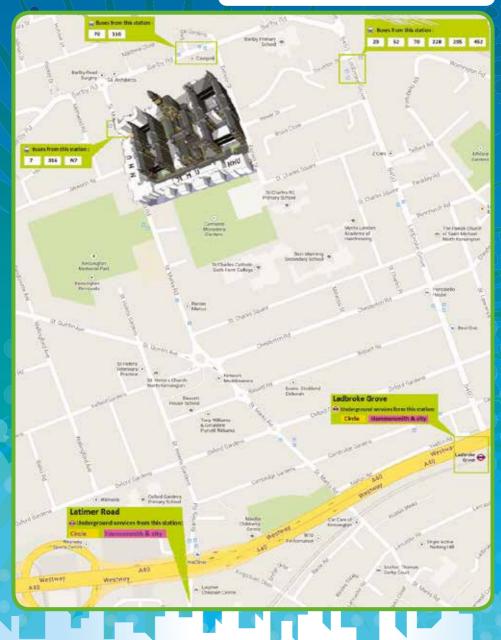

## How to find St Charles Centre for Health and Wellbeing

Closest tube: Ladbroke Grove

Buses:

23, 52, 70, 228, 295, 452, 316, 7

Free transport for residents of K&C, Queens Park and Paddington who cannot use public transport (booking required - first come first served call **020 7243 9800**)